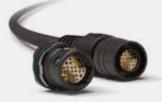

# **INTERVENTIONAL & SURGICAL** SOLUTIONS

## HIGH-PERFORMANCE CONNECTIVITY, WHEN PRECISION MATTERS MOST

Durable connectivity solutions adapted to demanding medical and dental environments

High pin density, up to 10 Gb/s data speed

Color coding, good grip & easy mating

- Watertight (IP68/IP69) & hermetic
- Sterilizable & thermo-resistant

Lightweight & compact

Check out the video online: medical.fischerconnectors.com/#interventional-and-surgical

**KEY INTERCONNECT FEATURES** ·