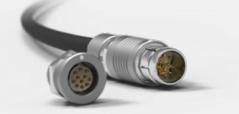

# **INTERVENTIONAL & SURGICAL** SOLUTIONS

## HIGH-PERFORMANCE CONNECTIVITY, WHEN PRECISION MATTERS MOST

Durable connectivity solutions adapted to demanding medical and dental environments

High pin density, up to 10 Gb/s data speed

Color coding, good grip & easy mating

- Watertight (IP68/IP69) & hermetic
- Sterilizable & thermo-resistant

Lightweight & compact

Check out the video online: medical.fischerconnectors.com/#interventional-and-surgical

**KEY INTERCONNECT FEATURES** ·