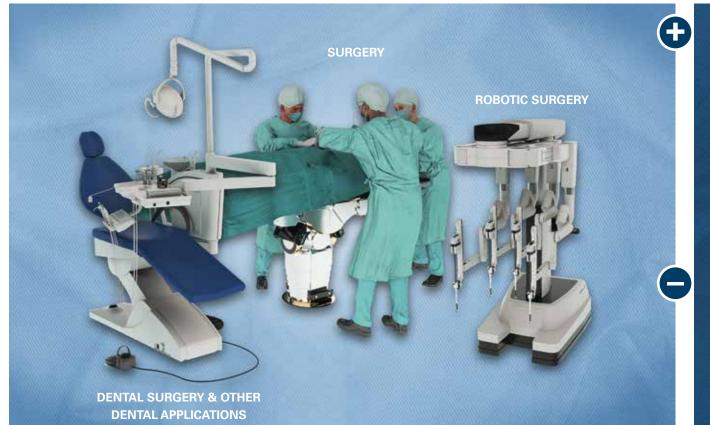

# **INTERVENTIONAL & SURGICAL** SOLUTIONS

## HIGH-PERFORMANCE CONNECTIVITY, WHEN PRECISION MATTERS MOST

Durable connectivity solutions adapted to demanding medical and dental environments

High pin density, up to 10 Gb/s data speed

Color coding, good grip & easy mating