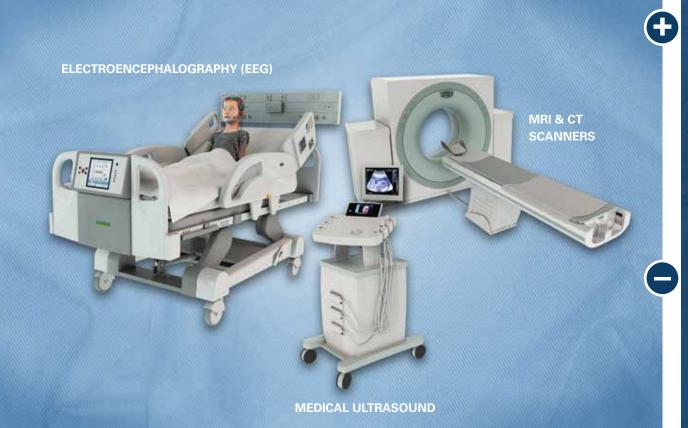

# **DIAGNOSTIC** & **IMAGING** SOLUTIONS

## **RELIABLE CONNECTIVITY THAT KEEPS** PATIENTS SAFE

Dependable, high-speed connectivity solutions for accurate imaging and diagnostics, every time

• HDMI & USB 3.0

- High-density, miniature solutions
- Ergonomic & easy to handle
- •Watertight (IP68/IP69) & hermetic

EMI/RFI shielding

KEY INTERCONNECT FEATURES -

ULTRAFAST

POWER

RELIABLE

COMPACT & LIGHTWEIGHT

SEALED

RUGGED