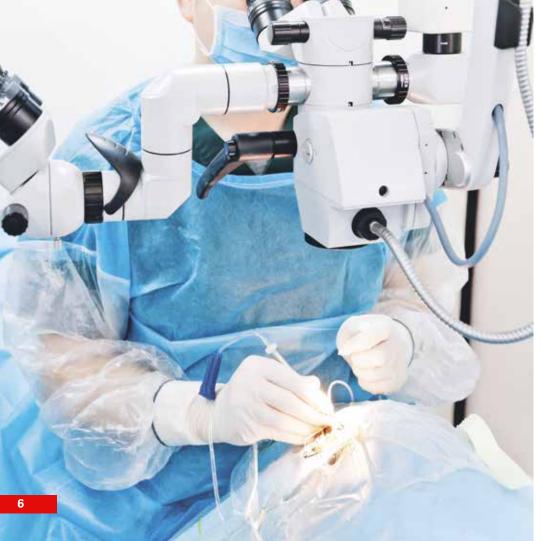

# **INTERVENTIONAL & SURGICAL** SOLUTIONS

## HIGH-PERFORMANCE CONNECTIVITY, WHEN PRECISION MATTERS MOST

Durable connectivity solutions adapted to demanding medical and dental environments

High pin density, up to 10 Gb/s data speed

Color coding, good grip & easy mating

- Watertight (IP68/IP69) & hermetic
- Sterilizable & thermo-resistant

Lightweight & compact

Check out the video online: medical.fischerconnectors.com/#interventional-and-surgical

**KEY INTERCONNECT FEATURES** ·