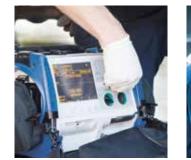

# **MONITORING & THERAPEUTIC** SOLUTIONS

## EASY-TO-USE CONNECTIVITY TO FIT **EVERY DESIGN**

Accurate and agile connectivity solutions for vital patient information and critical care

• Reliable, high-speed data transfer

Ultra-dense & miniature

- Easy integration & use, even with gloves
- •Watertight (up to IP69) & hermetic