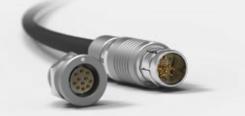

# **INTERVENTIONAL & SURGICAL** SOLUTIONS

## HIGH-PERFORMANCE CONNECTIVITY, WHEN PRECISION MATTERS MOST

Durable connectivity solutions adapted to demanding medical and dental environments

High pin density, up to 10 Gb/s data speed

Color coding, good grip & easy mating

- Watertight (IP68/IP69) & hermetic
- Sterilizable & thermo-resistant

Lightweight & compact

Check out the video online: medical.fischerconnectors.com/#interventional-and-surgical

**KEY INTERCONNECT FEATURES** ·

ULTRAFAST

LIGHTWEIGHT

SEALED

Up to **10,000** Silicone **Color coding** Up to IP68 mating cycles overmold