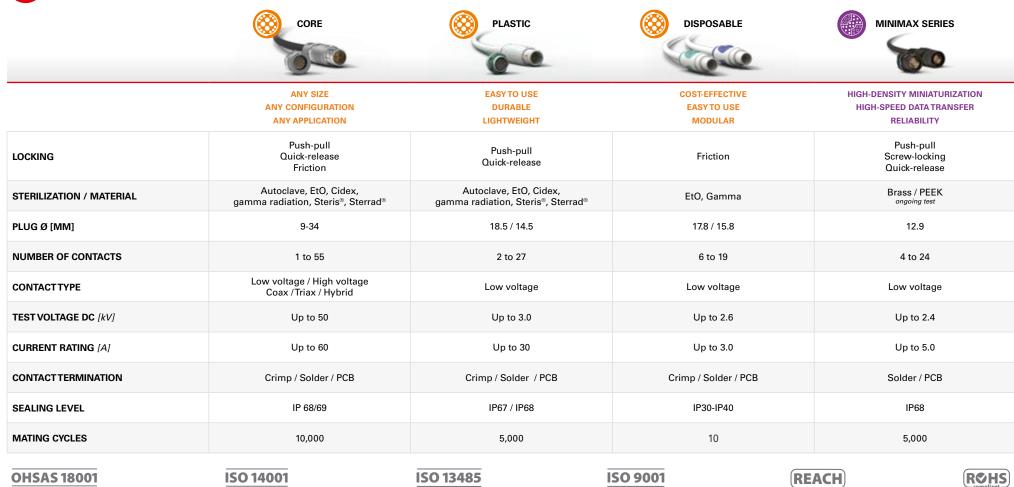

### MINIMIZE

**RISK** Sterilizable, sealed, hermetic and non-magnetic

**SPACE & WEIGHT** Compact, lightweight, ultra-dense

FISCHER CORE SERIES BRASS Highly configurable push-pull connectors

- PRODUCT HIGHLIGHTS\*

FISCHER MINIMAX<sup>™</sup> SERIES High density, signal and power in one miniature connector

FISCHER CORE SERIES PLASTIC Sterilizable, corrosion-resistant plastic connectors

\* More solutions available with our other product lines - see last page or contact us.

PRODUCT HIGHLIGHTS\*

FISCHER CORE STAINLESS STEEL Ultra-resistant, sterilizable & easy to handle

FISCHER CORE SERIES PLASTIC Sterilizable, corrosion-resistant plastic connectors

\* More solutions available with our other product lines - see last page or contact us.

### MINIMIZE

**RISK** Sterilizable, non-magnetic and IP68 mated/unmated

**SPACE & WEIGHT** Compact, lightweight materials without compromising quality

FISCHER MINIMAX<sup>™</sup> SERIES High density, signal and power in one miniature connector

PRODUCT HIGHLIGHTS\*

FISCHER FREEDOM<sup>™</sup> SERIES Breakthrough plug & use connectivity with easy mating, easy cleaning, easy integration

FISCHER CORE SERIES BRASS Highly configurable push-pull connectors