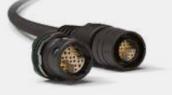

# **INTERVENTIONAL & SURGICAL** SOLUTIONS

## HIGH-PERFORMANCE CONNECTIVITY, WHEN PRECISION MATTERS MOST

Durable connectivity solutions adapted to demanding medical and dental environments

High pin density, up to 10 Gb/s data speed

Color coding, good grip & easy mating

- Watertight (IP68/IP69) & hermetic
- Sterilizable & thermo-resistant

Lightweight & compact

Check out the video online: medical.fischerconnectors.com/#interventional-and-surgical

**KEY INTERCONNECT FEATURES** ·

ULTRAFAST

LIGHTWEIGHT

SEALED

Up to **10,000** Silicone **Color coding** Up to IP68 mating cycles overmold